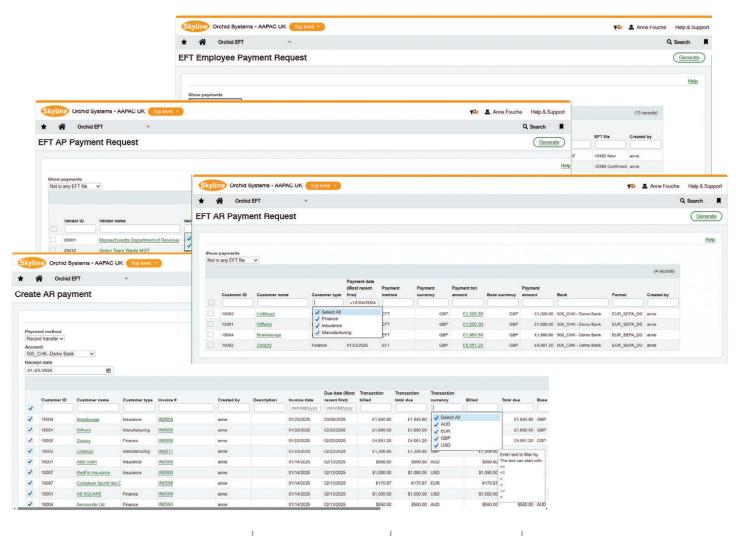

EFT Processing lets you automatically create AR Payments in bulk for selected AR Invoices.