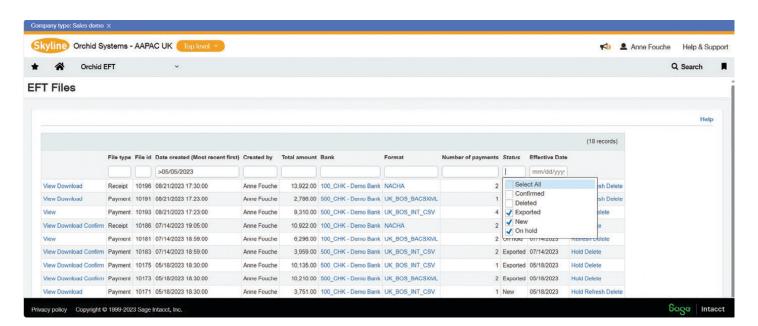

### EFT File Creation

- Creates EFT Payment and Direct Debit files in the format required by your bank
- Integrated with standard Sage Intacct payment and receipt processing routines
- Supports 800+ bank formats, from 80+ countries, others created on request
- Supports domestic payments, cross-border payments, positive pay, WIRE, NACHA, CPA005, SEPA, SEPA Direct Debit, ISO20022, BPAY, etc

#### **EFT Bank Details**

- Holds Bank, Vendor, Customer, and Employee banking details in Sage Intacct
- Supports user-definable screen labels to reflect bank terminology